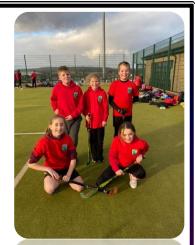

# Shilbottle Primary Newsletter

School Games Qualifiers @ Berwick

A trip to Berwick for our U11 rugby and hockey teams today as part of the school games qualifiers ... although results didn't go our way everyone was respectful and showed great sportsmanship © Our rugby players came 2nd in the Alnwick and Berwick partnership playoff, while it was 4th place for the red hockey team (although they beat the overall winners!) and 5th place for the yellow team.