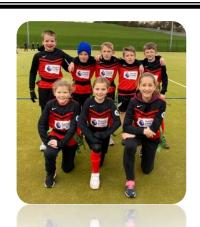

# Shilbottle Primary Newsletter

School Games Qualifiers @ Berwick

A trip to Berwick for our U11 rugby and hockey teams today as part of the school games qualifiers ... although results didn't go our way everyone was respectful and showed great sportsmanship © Our rugby players came 2nd in the Alnwick and Berwick partnership playoff, while it was 4th place for the red hockey team (although they beat the overall winners!) and 5th place for the yellow team.