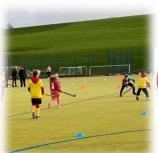

# Shilbottle Primary Newsletter

School Games Qualifiers @ Berwick

A trip to Berwick for our U11 rugby and hockey teams today as part of the school games qualifiers ... although results didn't go our way everyone was respectful and showed great sportsmanship © Our rugby players came 2nd in the Alnwick and Berwick partnership playoff, while it was 4th place for the red hockey team (although they beat the overall winners!) and 5th place for the yellow team.