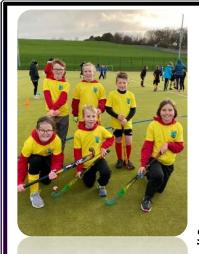

# Shilbottle Primary Newsletter

School Games Qualifiers @ Berwick

A trip to Berwick for our U11 rugby and hockey teams today as part of the school games qualifiers ... although results didn't go our way everyone was respectful and showed great sportsmanship © Our rugby players came 2nd in the Alnwick and Berwick partnership playoff, while it was 4th place for the red hockey team (although they beat the overall winners!) and 5th place for the yellow team.